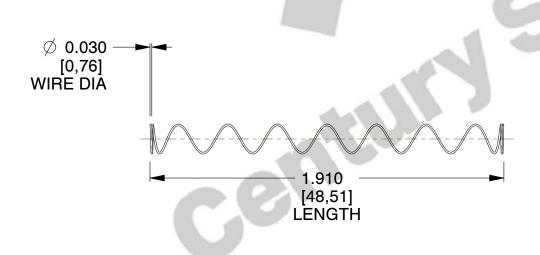

## **NOTES:**

Material : Hard Drawn
 Finish : Glod Irridite

3. Ends: Closed

4. Total Coils: 10.000

5. Sugg. Max. Deflection: 3.100 (in)6. Sugg. Max. Load: 2.300 (lbs)

7. All Drawing Dimensions are in Inches [mm]