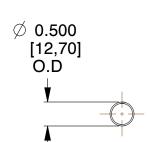

0.500

SCALE

11772

COMPONENT

COMPRESSION SPRINGS

UNIT
INCH [mm]

**SPRINGS** 

SHEET 1 of 1