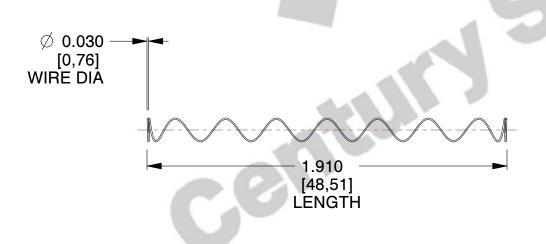

## **NOTES:**

1. Material : Music Wire 2. Finish : Glod Irridite

3. Ends: Closed

4. Total Coils: 10.000

5. Sugg. Max. Deflection: 3.700 (in)6. Sugg. Max. Load: 2.300 (lbs)

7. All Drawing Dimensions are in Inches [mm]