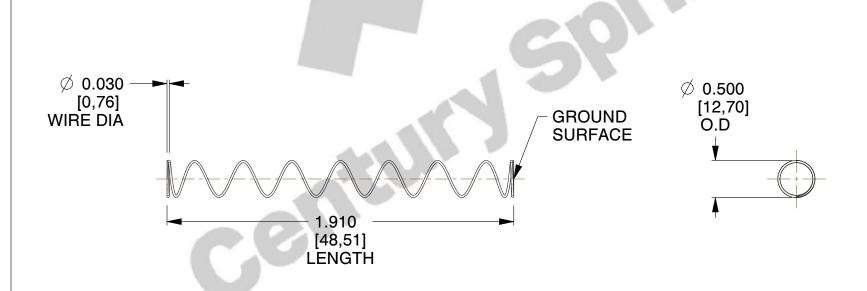

## **NOTES:**

Material : Hard Drawn
 Finish : Glod Irridite

3. Ends: Closed and Ground

4. Total Coils: 10.000

5. Sugg. Max. Deflection: 1.500 (in)6. Sugg. Max. Load: 2.300 (lbs)

7. All Drawing Dimensions are in Inches [mm]