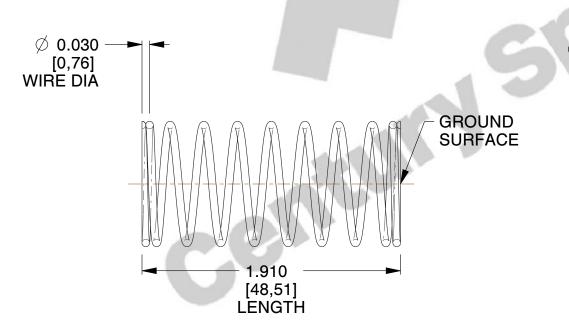

## **NOTES:**

1. Material : Stainless Steel

2. Finish: Glod Irridite

3. Ends: Closed and Ground

4. Total Coils: 10.000

5. Sugg. Max. Deflection: 0.470 (in)6. Sugg. Max. Load: 2.300 (lbs)

7. All Drawing Dimensions are in Inches [mm]

SCALE

2.614

| COMPONENT           | SPRINGS |     |
|---------------------|---------|-----|
| 11772               |         | ι   |
|                     |         | INC |
| COMPRESSION SPRINGS | SI      |     |
|                     |         |     |