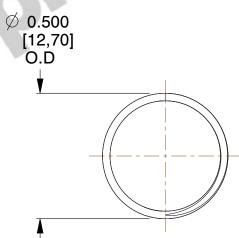

## **NOTES:**

1. Material : Stainless Steel

2. Finish: Glod Irridite

3. Ends: Closed and Ground

4. Total Coils: 10.000

5. Sugg. Max. Deflection: 0.470 (in)6. Sugg. Max. Load: 2.300 (lbs)

7. All Drawing Dimensions are in Inches [mm]