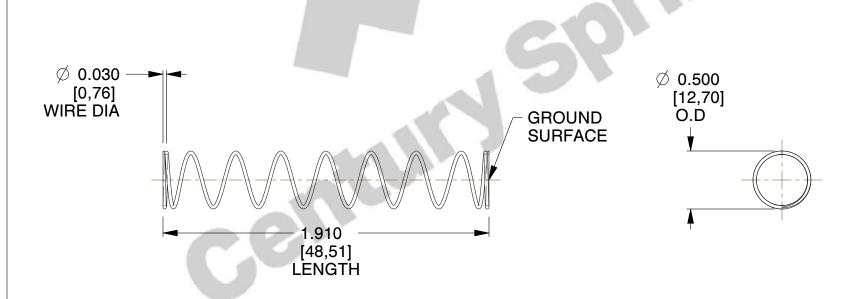

## **NOTES:**

Material : Hard Drawn
Finish : Glod Irridite

3. Ends: Closed and Ground

4. Total Coils: 10.000

5. Sugg. Max. Deflection: 0.530 (in)6. Sugg. Max. Load: 2.300 (lbs)

7. All Drawing Dimensions are in Inches [mm]

SCALE

1.208

| COMPONENT           | SPRINGS |           |
|---------------------|---------|-----------|
| 11772               |         | UNIT      |
|                     |         | INCH [mm] |
| COMPRESSION SPRINGS |         | SHEET     |
|                     |         | 1 of 1    |