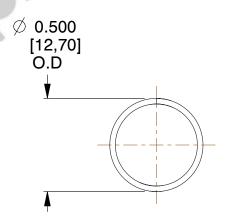

## **NOTES:**

Material : Hard Drawn
Finish : Glod Irridite

3. Ends: Closed

4. Total Coils: 10.000

5. Sugg. Max. Deflection: 0.440 (in)6. Sugg. Max. Load: 2.300 (lbs)

7. All Drawing Dimensions are in Inches [mm]