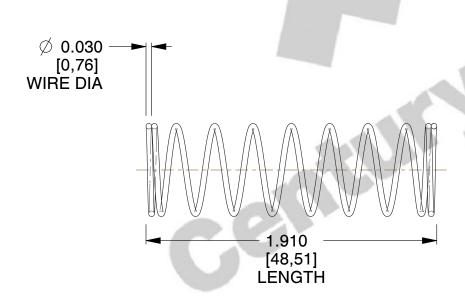

## **NOTES:**

Material : Hard Drawn
Finish : Glod Irridite

3. Ends: Closed

4. Total Coils: 10.000

5. Sugg. Max. Deflection: 0.440 (in)6. Sugg. Max. Load: 2.300 (lbs)

7. All Drawing Dimensions are in Inches [mm]