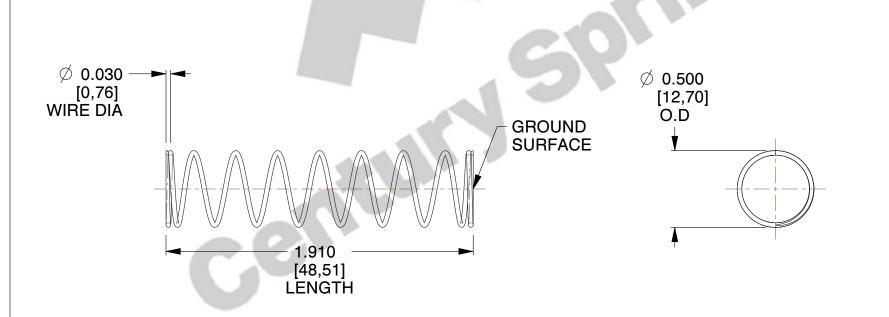

## **NOTES:**

Material : Hard Drawn
Finish : Glod Irridite

3. Ends: Closed and Ground

4. Total Coils: 10.000

5. Sugg. Max. Deflection: 0.530 (in)6. Sugg. Max. Load: 2.300 (lbs)

7. All Drawing Dimensions are in Inches [mm]