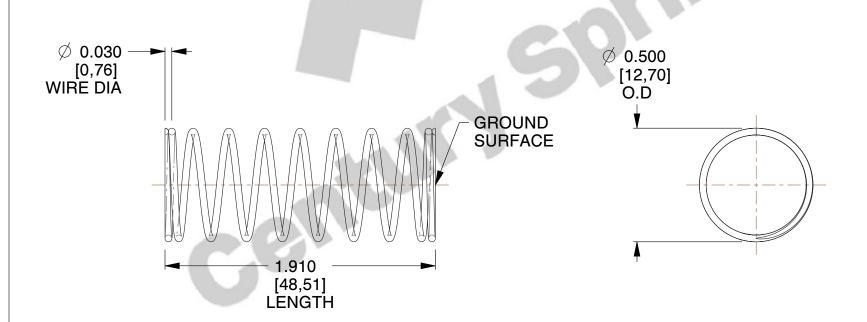

## **NOTES:**

1. Material : Spring Steel 2. Finish : Glod Irridite

3. Ends: Closed and Ground

4. Total Coils: 10.000

5. Sugg. Max. Deflection: 0.300 (in)6. Sugg. Max. Load: 2.300 (lbs)

7. All Drawing Dimensions are in Inches [mm]

SCALE

2.367

COMPONENT

11772

COMPRESSION SPRINGS

UNIT

**SPRINGS** 

INCH [mm]