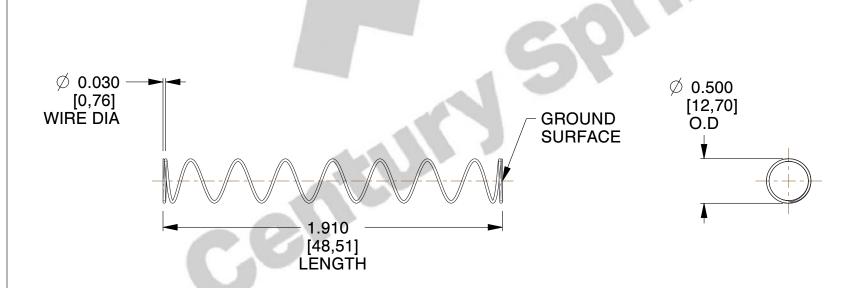

## **NOTES:**

1. Material : Spring Steel 2. Finish : Glod Irridite

3. Ends: Closed and Ground

4. Total Coils: 10.000

5. Sugg. Max. Deflection: 1.100 (in)6. Sugg. Max. Load: 2.300 (lbs)

7. All Drawing Dimensions are in Inches [mm]