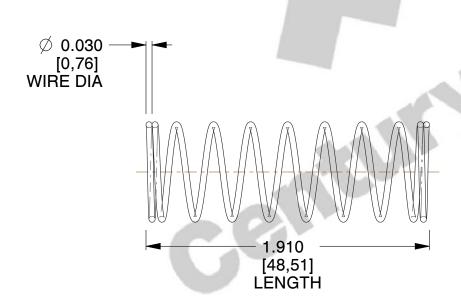

## **NOTES:**

Material : Hard Drawn
Finish : Glod Irridite

3. Ends: Closed

4. Total Coils: 10.000

5. Sugg. Max. Deflection: 1.000 (in) 6. Sugg. Max. Load: 2.300 (lbs)

7. All Drawing Dimensions are in Inches [mm]