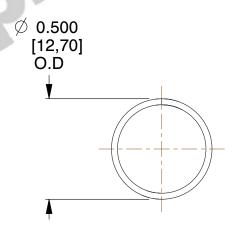

## **NOTES:**

Material : Hard Drawn
Finish : Glod Irridite

3. Ends: Closed

4. Total Coils: 10.000

5. Sugg. Max. Deflection: 1.000 (in) 6. Sugg. Max. Load: 2.300 (lbs)

7. All Drawing Dimensions are in Inches [mm]