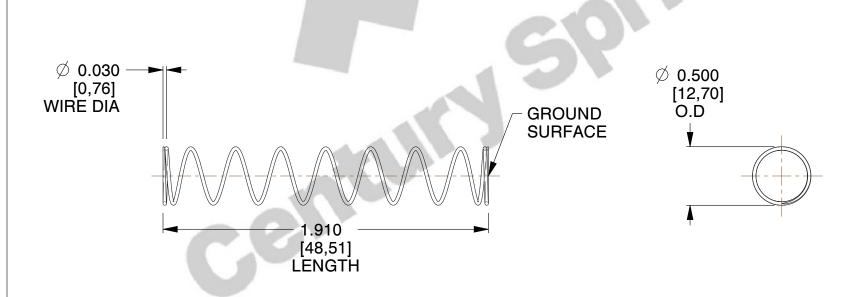

## **NOTES:**

Material : Hard Drawn
Finish : Glod Irridite

3. Ends: Closed and Ground

4. Total Coils: 10.000

5. Sugg. Max. Deflection: 0.940 (in)6. Sugg. Max. Load: 2.300 (lbs)

7. All Drawing Dimensions are in Inches [mm]

SCALE

1.220

| COMPONENT           | SPRINGS |          |
|---------------------|---------|----------|
| 11772               |         | UNIT     |
|                     |         | INCH [mm |
| COMPRESSION SPRINGS | SHEET   |          |
|                     |         |          |