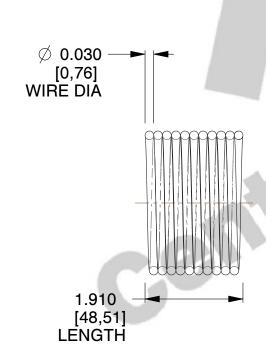

## **NOTES:**

1. Material : Music Wire 2. Finish : Glod Irridite

3. Ends: Closed

4. Total Coils: 10.000

5. Sugg. Max. Deflection: 0.120 (in)6. Sugg. Max. Load: 2.300 (lbs)

7. All Drawing Dimensions are in Inches [mm]