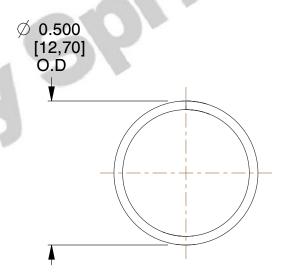

## **NOTES:**

1. Material : Music Wire 2. Finish : Glod Irridite

3. Ends: Closed

4. Total Coils: 10.000

5. Sugg. Max. Deflection: 0.120 (in)6. Sugg. Max. Load: 2.300 (lbs)

7. All Drawing Dimensions are in Inches [mm]