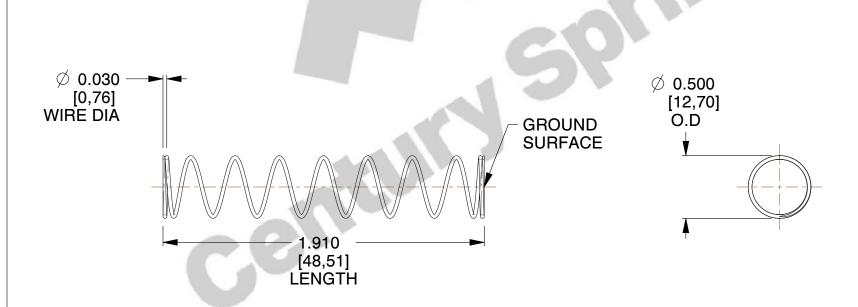

## **NOTES:**

1. Material : Spring Steel 2. Finish : Glod Irridite

3. Ends: Closed and Ground

4. Total Coils: 10.000

5. Sugg. Max. Deflection: 0.480 (in) 6. Sugg. Max. Load: 2.300 (lbs)

7. All Drawing Dimensions are in Inches [mm]