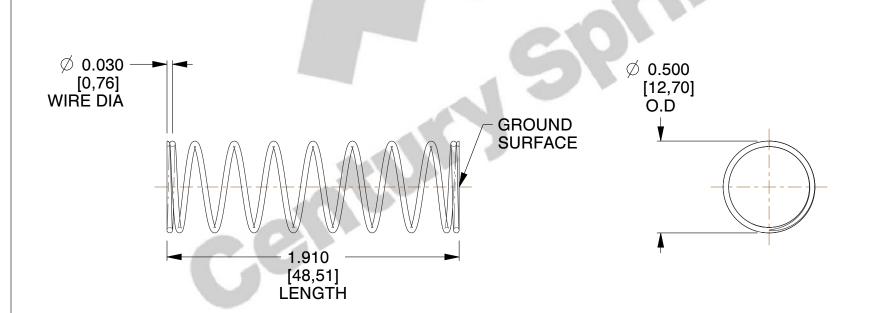

## **NOTES:**

1. Material : Spring Steel 2. Finish : Glod Irridite

3. Ends: Closed and Ground

4. Total Coils: 10.000

5. Sugg. Max. Deflection: 0.470 (in)6. Sugg. Max. Load: 2.300 (lbs)

7. All Drawing Dimensions are in Inches [mm]

SCALE

1.914

COMPONENT SPRINGS

11772

COMPRESSION SPRINGS

SPRINGS

UN
INCH
SHE

UNIT
INCH [mm]
SHEET
1 of 1