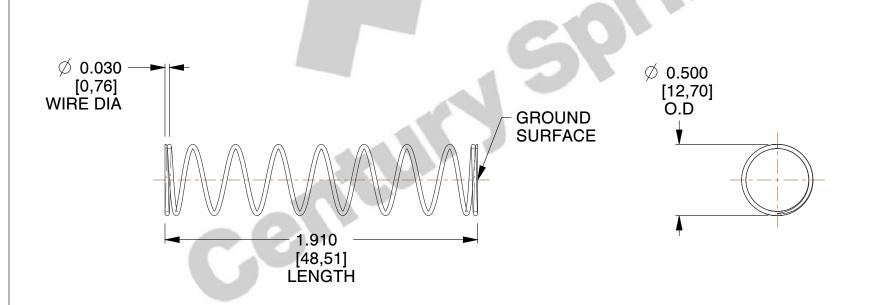

## **NOTES:**

1. Material : Spring Steel 2. Finish : Glod Irridite

3. Ends: Closed and Ground

4. Total Coils: 10.000

5. Sugg. Max. Deflection: 0.380 (in) 6. Sugg. Max. Load: 2.300 (lbs)

7. All Drawing Dimensions are in Inches [mm]