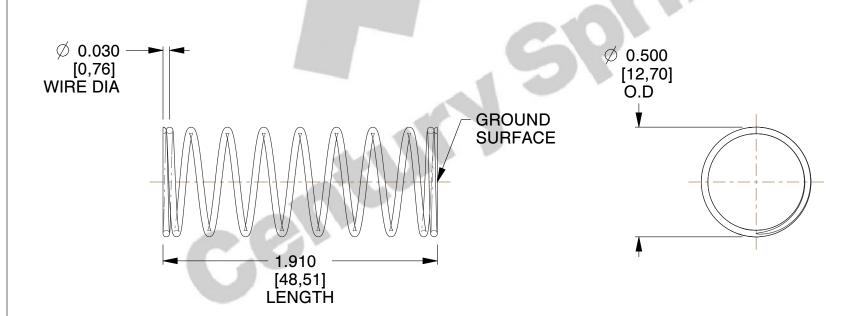

## **NOTES:**

1. Material : Spring Steel 2. Finish : Glod Irridite

3. Ends: Closed and Ground

4. Total Coils: 10.000

5. Sugg. Max. Deflection : 0.600 (in)6. Sugg. Max. Load : 2.300 (lbs)

7. All Drawing Dimensions are in Inches [mm]