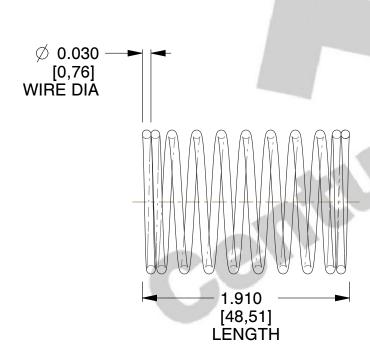

## **NOTES:**

1. Material : Music Wire 2. Finish : Glod Irridite

3. Ends: Closed

4. Total Coils: 10.000

5. Sugg. Max. Deflection: 0.620 (in)6. Sugg. Max. Load: 2.300 (lbs)

7. All Drawing Dimensions are in Inches [mm]