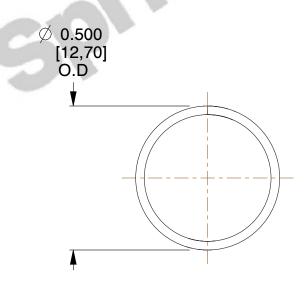

## **NOTES:**

1. Material : Music Wire 2. Finish : Glod Irridite

3. Ends: Closed

4. Total Coils: 10.000

5. Sugg. Max. Deflection: 0.620 (in)6. Sugg. Max. Load: 2.300 (lbs)

7. All Drawing Dimensions are in Inches [mm]