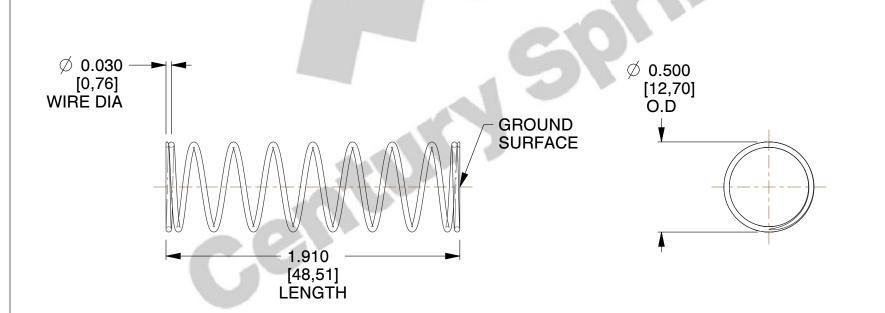

## **NOTES:**

Material : Spring Steel
 Finish : Glod Irridite

3. Ends: Closed and Ground

4. Total Coils: 10.000

5. Sugg. Max. Deflection: 0.390 (in)6. Sugg. Max. Load: 2.300 (lbs)

7. All Drawing Dimensions are in Inches [mm]

SCALE

1.878

COMPONENT SPRINGS

11772

COMPRESSION SPRINGS

SPRINGS

UN
INCH
SHE

UNIT
INCH [mm]
SHEET