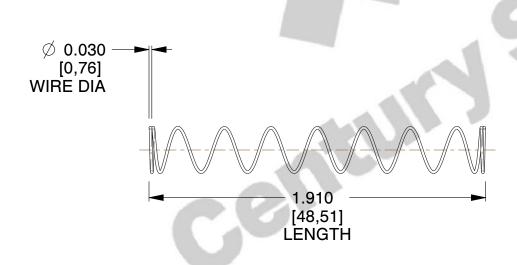

## **NOTES:**

1. Material : Spring Steel 2. Finish: Glod Irridite

3. Ends: Closed

4. Total Coils: 10.000

5. Sugg. Max. Deflection: 0.870 (in) 6. Sugg. Max. Load: 2.300 (lbs)

7. All Drawing Dimensions are in Inches [mm]