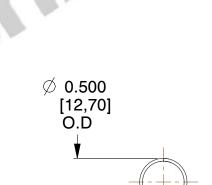

## **NOTES:**

1. Material : Spring Steel 2. Finish: Glod Irridite

3. Ends: Closed

4. Total Coils: 10.000

5. Sugg. Max. Deflection: 0.870 (in) 6. Sugg. Max. Load: 2.300 (lbs)

7. All Drawing Dimensions are in Inches [mm]