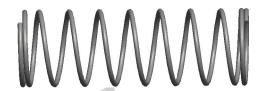

## **NOTES:**

1. Material : Spring Steel 2. Finish: Glod Irridite

3. Ends: Closed

4. Total Coils: 10.000

5. Sugg. Max. Deflection: 0.900 (in) 6. Sugg. Max. Load: 2.300 (lbs)

7. All Drawing Dimensions are in Inches [mm]

2.000

SCALE

11772

COMPONENT

**COMPRESSION SPRINGS** 

UNIT INCH [mm]

**SPRINGS** 

SHEET 1 of 1