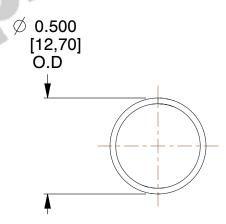

## **NOTES:**

1. Material : Spring Steel 2. Finish: Glod Irridite

3. Ends: Closed

4. Total Coils: 10.000

5. Sugg. Max. Deflection: 0.900 (in) 6. Sugg. Max. Load: 2.300 (lbs)

7. All Drawing Dimensions are in Inches [mm]