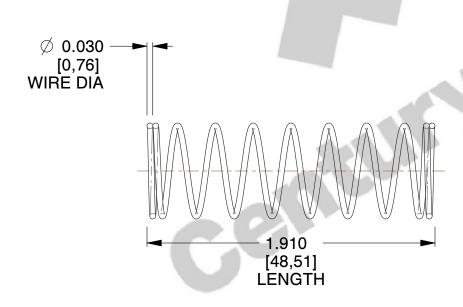

## **NOTES:**

1. Material : Spring Steel 2. Finish: Glod Irridite

3. Ends: Closed

4. Total Coils: 10.000

5. Sugg. Max. Deflection: 0.900 (in) 6. Sugg. Max. Load: 2.300 (lbs)

7. All Drawing Dimensions are in Inches [mm]