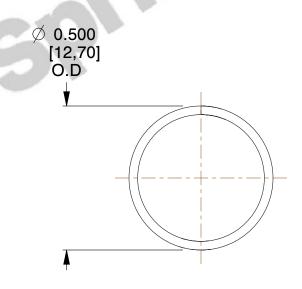

## **NOTES:**

1. Material : Stainless Steel

2. Finish: Glod Irridite

3. Ends: Closed

4. Total Coils: 10.000

5. Sugg. Max. Deflection: 0.400 (in) 6. Sugg. Max. Load: 2.300 (lbs)

7. All Drawing Dimensions are in Inches [mm]