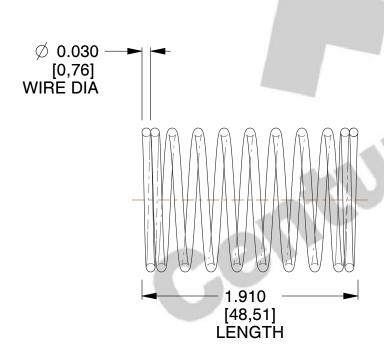

## **NOTES:**

1. Material : Stainless Steel

2. Finish: Glod Irridite

3. Ends: Closed

4. Total Coils: 10.000

5. Sugg. Max. Deflection: 0.400 (in) 6. Sugg. Max. Load: 2.300 (lbs)

7. All Drawing Dimensions are in Inches [mm]