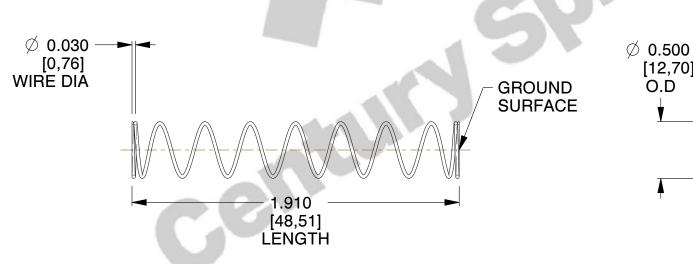

## **NOTES:**

1. Material : Spring Steel 2. Finish : Glod Irridite

3. Ends: Closed and Ground

4. Total Coils: 10.000

5. Sugg. Max. Deflection: 1.900 (in)6. Sugg. Max. Load: 2.300 (lbs)

7. All Drawing Dimensions are in Inches [mm]

[12,70] O.D

| Century               | Spring       |
|-----------------------|--------------|
| www.centuryspring.com | 800.237.5225 |

This file and any associated information and specifications are provided for reference and evaluation purposes only, and is subject to change without notice. MW Industries makes no representations, warranties or guarantees as to the appropriateness, accuracy, completeness, or suitability for any purpose, of the file, information or specifications. You are solely responsible for the use of the file, information or specifications.