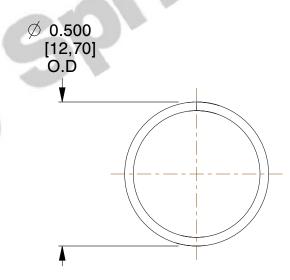

## **NOTES:**

1. Material : Music Wire 2. Finish : Glod Irridite

3. Ends: Closed

4. Total Coils: 10.000

5. Sugg. Max. Deflection: 0.360 (in)6. Sugg. Max. Load: 2.300 (lbs)

7. All Drawing Dimensions are in Inches [mm]

SCALE

3.000

COMPONENT

11772

COMPRESSION SPRINGS

INCH [mm]

UNIT

**SPRINGS** 