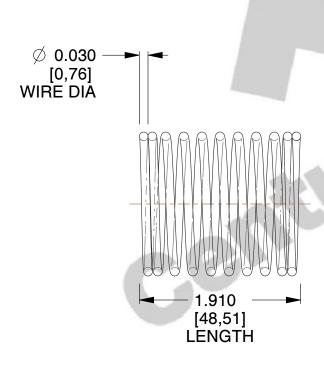

## **NOTES:**

1. Material : Music Wire 2. Finish : Glod Irridite

3. Ends: Closed

4. Total Coils: 10.000

5. Sugg. Max. Deflection: 0.360 (in)6. Sugg. Max. Load: 2.300 (lbs)

7. All Drawing Dimensions are in Inches [mm]

SCALE

3.000

COMPONENT

11772

COMPRESSION SPRINGS

INCH [mm]

UNIT

**SPRINGS** 