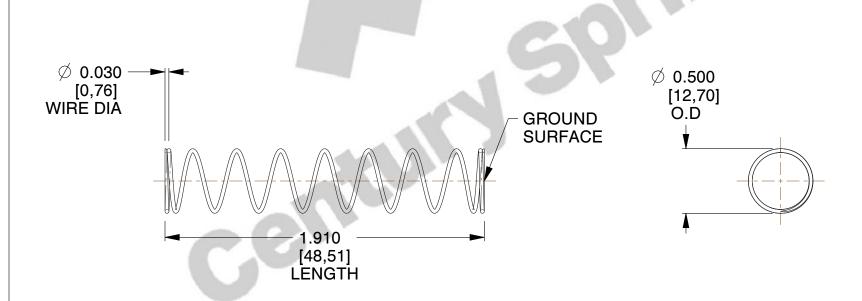

## **NOTES:**

Material : Hard Drawn
 Finish : Glod Irridite

3. Ends: Closed and Ground

4. Total Coils: 10.000

5. Sugg. Max. Deflection: 0.710 (in) 6. Sugg. Max. Load: 2.300 (lbs)

7. All Drawing Dimensions are in Inches [mm]