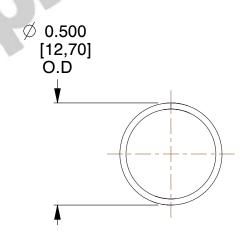

## **NOTES:**

1. Material : Spring Steel 2. Finish : Glod Irridite

3. Ends: Closed

4. Total Coils: 10.000

Sugg. Max. Deflection: 0.620 (in)
 Sugg. Max. Load: 2.300 (lbs)

7. All Drawing Dimensions are in Inches [mm]