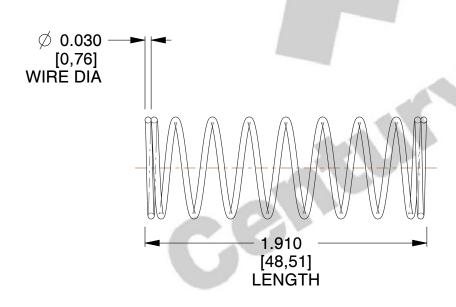

## **NOTES:**

1. Material : Spring Steel 2. Finish : Glod Irridite

3. Ends: Closed

4. Total Coils: 10.000

Sugg. Max. Deflection: 0.620 (in)
 Sugg. Max. Load: 2.300 (lbs)

7. All Drawing Dimensions are in Inches [mm]