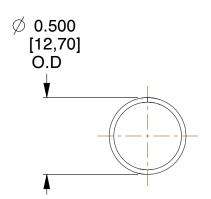

## **NOTES:**

1. Material : Music Wire 2. Finish : Glod Irridite

3. Ends: Closed

4. Total Coils: 10.000

Sugg. Max. Deflection: 1.300 (in)
 Sugg. Max. Load: 2.300 (lbs)

7. All Drawing Dimensions are in Inches [mm]