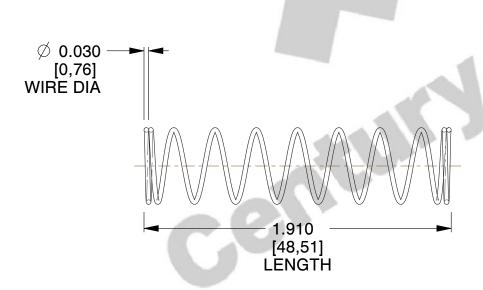

## **NOTES:**

1. Material : Music Wire 2. Finish : Glod Irridite

3. Ends: Closed

4. Total Coils: 10.000

Sugg. Max. Deflection: 1.300 (in)
 Sugg. Max. Load: 2.300 (lbs)

7. All Drawing Dimensions are in Inches [mm]