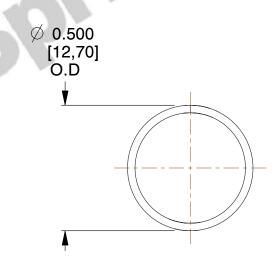

## **NOTES:**

1. Material : Stainless Steel

2. Finish: Glod Irridite

3. Ends: Closed

4. Total Coils: 10.000

5. Sugg. Max. Deflection: 0.750 (in) 6. Sugg. Max. Load: 2.300 (lbs)

7. All Drawing Dimensions are in Inches [mm]