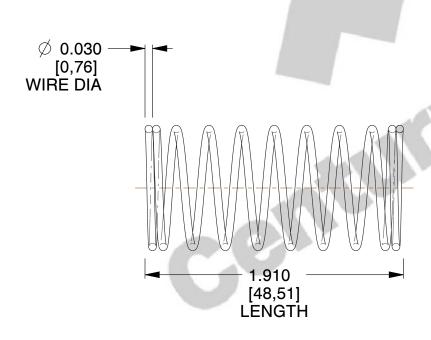

## **NOTES:**

1. Material : Stainless Steel

2. Finish: Glod Irridite

3. Ends: Closed

4. Total Coils: 10.000

5. Sugg. Max. Deflection: 0.750 (in) 6. Sugg. Max. Load: 2.300 (lbs)

7. All Drawing Dimensions are in Inches [mm]