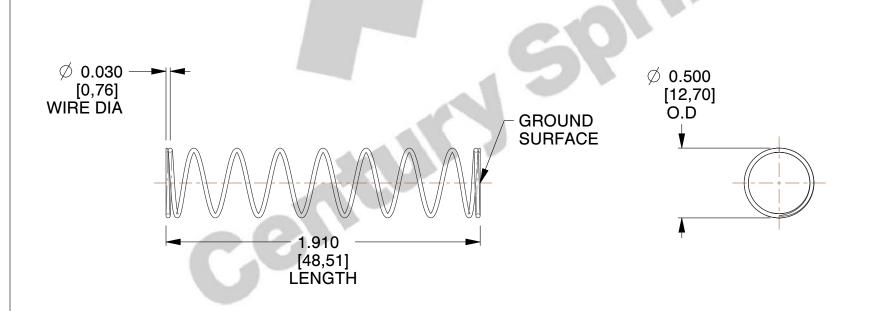

## **NOTES:**

Material : Hard Drawn
 Finish : Glod Irridite

3. Ends: Closed and Ground

4. Total Coils: 10.000

5. Sugg. Max. Deflection: 0.630 (in) 6. Sugg. Max. Load: 2.300 (lbs)

7. All Drawing Dimensions are in Inches [mm]

SCALE

1.455

11772
COMPRESSION SPRINGS

COMPONENT

UNIT
INCH [mm]

**SPRINGS** 

1 of 1