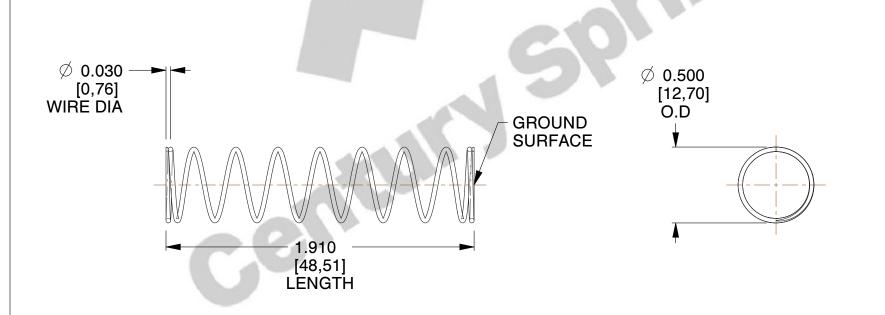

## **NOTES:**

1. Material : Spring Steel 2. Finish : Glod Irridite

3. Ends: Closed and Ground

4. Total Coils: 10.000

5. Sugg. Max. Deflection: 0.420 (in)6. Sugg. Max. Load: 2.300 (lbs)

7. All Drawing Dimensions are in Inches [mm]