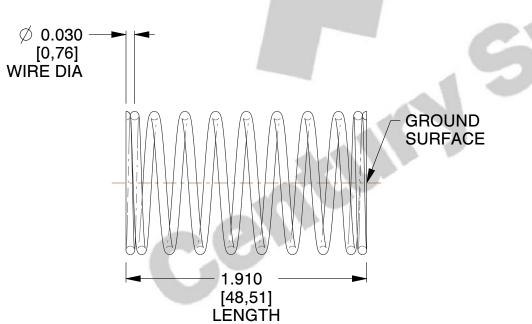

## **NOTES:**

1. Material : Spring Steel 2. Finish : Glod Irridite

3. Ends: Closed and Ground

4. Total Coils: 10.000

5. Sugg. Max. Deflection: 0.060 (in)6. Sugg. Max. Load: 2.300 (lbs)

7. All Drawing Dimensions are in Inches [mm]

SCALE

2.985

COMPONENT

•

11772

**COMPRESSION SPRINGS** 

UNIT
INCH [mm]

SHEET