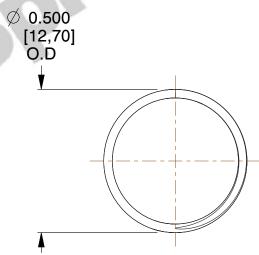

## **NOTES:**

1. Material : Spring Steel 2. Finish : Glod Irridite

3. Ends: Closed and Ground

4. Total Coils: 10.000

5. Sugg. Max. Deflection: 0.060 (in)6. Sugg. Max. Load: 2.300 (lbs)

7. All Drawing Dimensions are in Inches [mm]

SCALE

2.985

COMPONENT

•

11772

**COMPRESSION SPRINGS** 

UNIT
INCH [mm]

SHEET