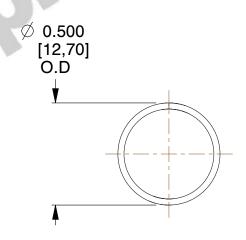

## **NOTES:**

Material : Spring Steel
Finish : Glod Irridite

3. Ends: Closed

4. Total Coils: 10.000

5. Sugg. Max. Deflection: 0.810 (in)6. Sugg. Max. Load: 2.300 (lbs)

7. All Drawing Dimensions are in Inches [mm]