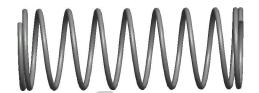

## **NOTES:**

Material : Spring Steel
Finish : Glod Irridite

3. Ends: Closed

4. Total Coils: 10.000

5. Sugg. Max. Deflection: 0.810 (in)6. Sugg. Max. Load: 2.300 (lbs)

7. All Drawing Dimensions are in Inches [mm]