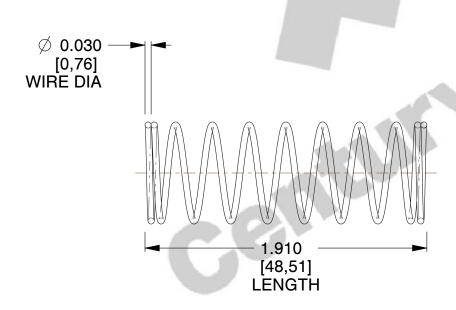

## **NOTES:**

Material : Spring Steel
Finish : Glod Irridite

3. Ends: Closed

4. Total Coils: 10.000

5. Sugg. Max. Deflection: 0.810 (in)6. Sugg. Max. Load: 2.300 (lbs)

7. All Drawing Dimensions are in Inches [mm]