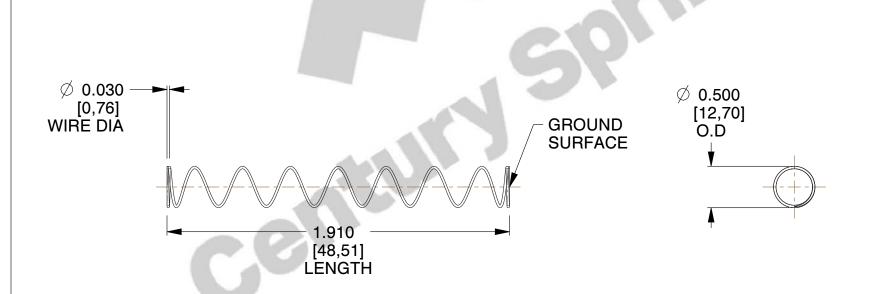

## **NOTES:**

1. Material : Spring Steel 2. Finish : Glod Irridite

3. Ends: Closed and Ground

4. Total Coils: 10.000

5. Sugg. Max. Deflection : 2.300 (in)6. Sugg. Max. Load : 2.300 (lbs)

7. All Drawing Dimensions are in Inches [mm]