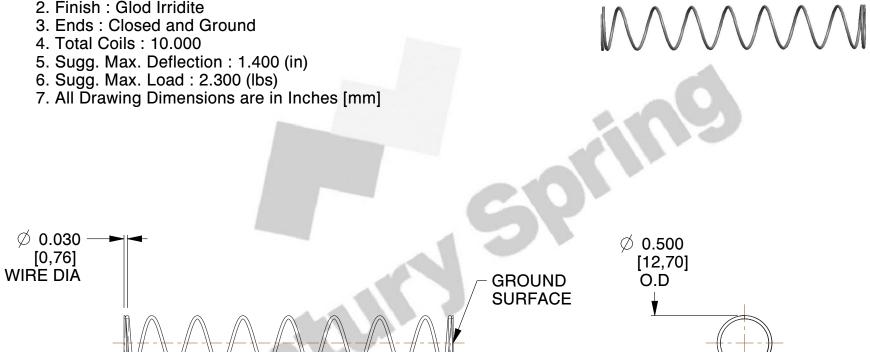

## **NOTES:**

1. Material : Spring Steel 2. Finish: Glod Irridite

3. Ends: Closed and Ground

4. Total Coils: 10.000

5. Sugg. Max. Deflection: 1.400 (in)

6. Sugg. Max. Load: 2.300 (lbs)

7. All Drawing Dimensions are in Inches [mm]

1.910 [48,51] LENGTH

> This drawing is the property of MW Industries. It contains confidential, proprietary information that is MW Industries property. Do not disclose to or duplicate for others except as authorized by MW Industries.