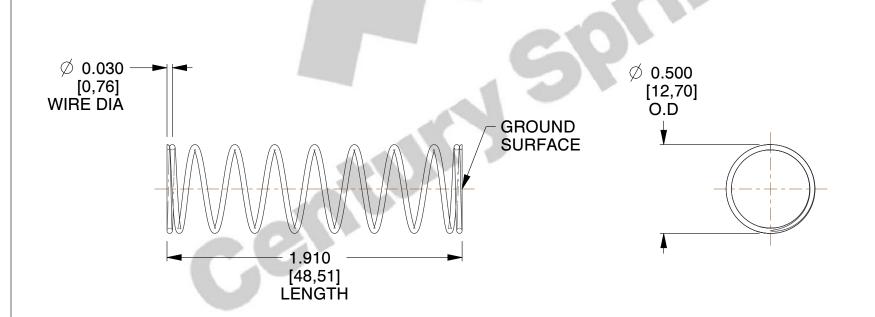

## **NOTES:**

1. Material : Spring Steel 2. Finish : Glod Irridite

3. Ends: Closed and Ground

4. Total Coils: 10.000

5. Sugg. Max. Deflection: 0.770 (in)6. Sugg. Max. Load: 2.300 (lbs)

7. All Drawing Dimensions are in Inches [mm]

SCALE

1.852

COMPONENT SPRINGS

11772

COMPRESSION SPRINGS

UNIT
INCH [mm]
SHEET