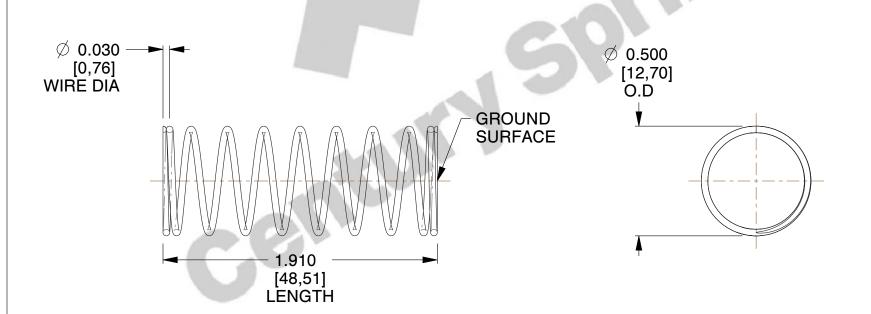

## **NOTES:**

1. Material : Spring Steel 2. Finish : Glod Irridite

3. Ends: Closed and Ground

4. Total Coils: 10.000

5. Sugg. Max. Deflection: 0.510 (in)6. Sugg. Max. Load: 2.300 (lbs)

7. All Drawing Dimensions are in Inches [mm]

SCALE

2.286

11772

COMPONENT

**COMPRESSION SPRINGS** 

UNIT
INCH [mm]
SHEET

1 of 1

**SPRINGS**