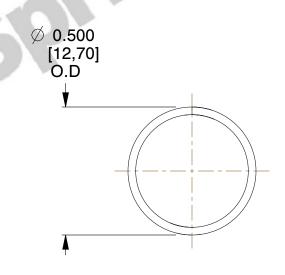

## **NOTES:**

1. Material : Stainless Steel

2. Finish: Glod Irridite

3. Ends: Closed

4. Total Coils: 10.000

5. Sugg. Max. Deflection: 0.400 (in)6. Sugg. Max. Load: 2.300 (lbs)

7. All Drawing Dimensions are in Inches [mm]