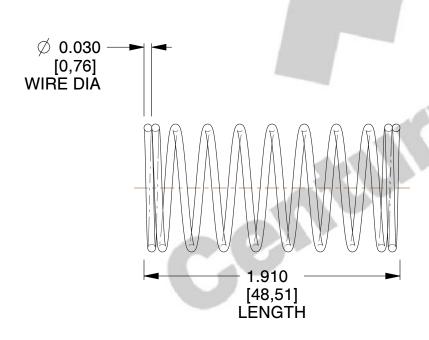

## **NOTES:**

1. Material : Stainless Steel

2. Finish: Glod Irridite

3. Ends: Closed

4. Total Coils: 10.000

5. Sugg. Max. Deflection: 0.400 (in)6. Sugg. Max. Load: 2.300 (lbs)

7. All Drawing Dimensions are in Inches [mm]