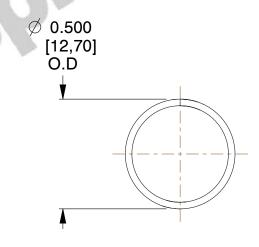

## **NOTES:**

Material : Music Wire
Finish : Glod Irridite

3. Ends: Closed

4. Total Coils: 10.000

5. Sugg. Max. Deflection: 0.590 (in)6. Sugg. Max. Load: 2.300 (lbs)

7. All Drawing Dimensions are in Inches [mm]