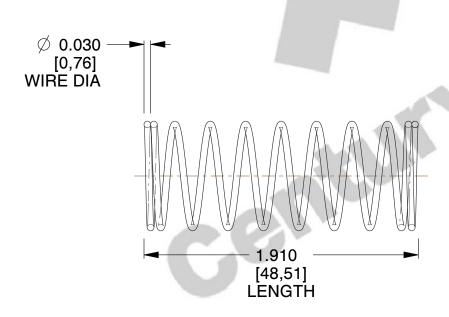

## **NOTES:**

Material : Music Wire
Finish : Glod Irridite

3. Ends: Closed

4. Total Coils: 10.000

5. Sugg. Max. Deflection: 0.590 (in)6. Sugg. Max. Load: 2.300 (lbs)

7. All Drawing Dimensions are in Inches [mm]