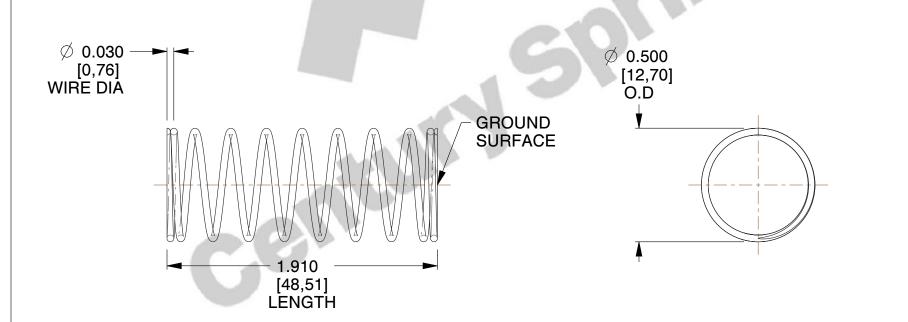

## **NOTES:**

1. Material : Stainless Steel

2. Finish: Glod Irridite

3. Ends: Closed and Ground

4. Total Coils: 10.000

5. Sugg. Max. Deflection: 0.550 (in)6. Sugg. Max. Load: 2.300 (lbs)

7. All Drawing Dimensions are in Inches [mm]

SCALE

2.367

11772

COMPONENT

COMPRESSION SPRINGS

UNIT
INCH [mm]

SHEET

**SPRINGS** 