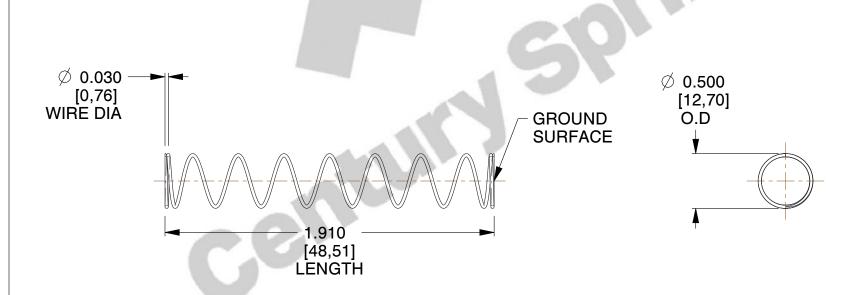

## **NOTES:**

1. Material: Stainless Steel

2. Finish: Glod Irridite 3. Ends: Closed and Ground

4. Total Coils: 10.000

5. Sugg. Max. Deflection: 0.690 (in) 6. Sugg. Max. Load: 2.300 (lbs)

This file and any associated information and specifications are provided for reference and evaluation purposes only, and is subject to change without notice. MW Industries makes no representations, warranties or guarantees as to the appropriateness, accuracy, completeness, or suitability for any purpose, of the file, information or specifications. You are solely responsible for the use of the file, information or specifications.