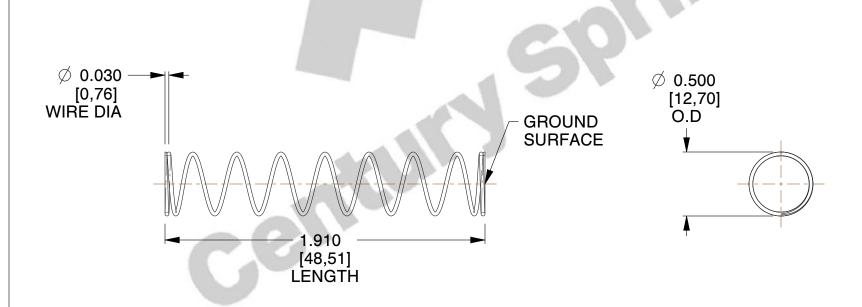

## **NOTES:**

1. Material : Spring Steel 2. Finish : Glod Irridite

3. Ends: Closed and Ground

4. Total Coils: 10.000

5. Sugg. Max. Deflection: 0.730 (in) 6. Sugg. Max. Load: 2.300 (lbs)

7. All Drawing Dimensions are in Inches [mm]

SCALE

1.333

| COMPONENT           | SPRINGS |          |
|---------------------|---------|----------|
| 11772               |         | UNIT     |
|                     |         | INCH [mm |
| COMPRESSION SPRINGS | PRINGS  | SHEET    |
|                     |         | 1 of 1   |