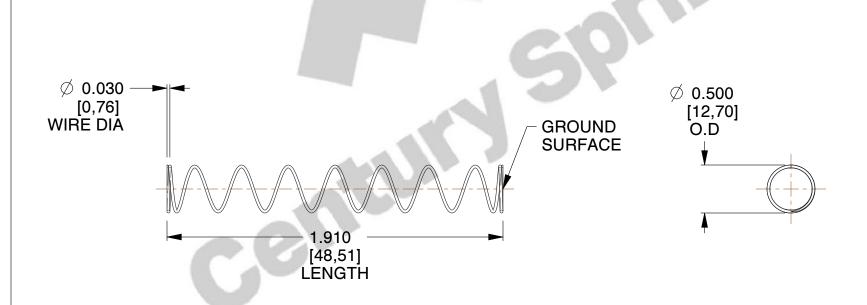

## **NOTES:**

1. Material : Spring Steel 2. Finish: Glod Irridite

3. Ends: Closed and Ground

4. Total Coils: 10.000

5. Sugg. Max. Deflection: 1.300 (in)

6. Sugg. Max. Load: 2.300 (lbs)

7. All Drawing Dimensions are in Inches [mm]