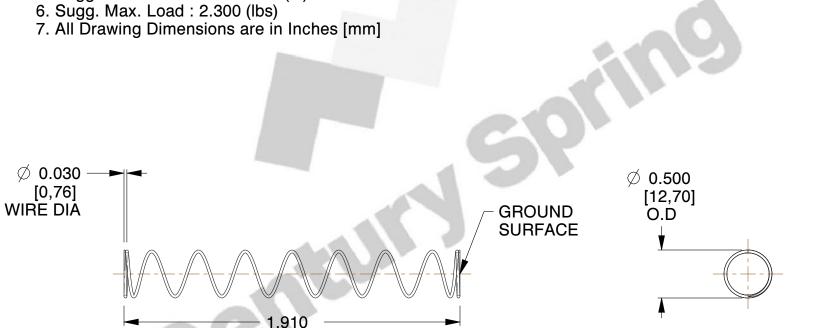

## **NOTES:**

Material : Spring Steel
 Finish : Glod Irridite

3. Ends: Closed and Ground

4. Total Coils: 10.000

5. Sugg. Max. Deflection: 0.960 (in)

This file and any associated information and specifications are provided for reference and evaluation purposes only, and is subject to change without notice. MW Industries makes no representations, warranties or guarantees as to the appropriateness, accuracy, completeness, or suitability for any purpose, of the file, information or specifications. You are solely responsible for the use of the file, information or specifications.

[48,51] LENGTH

This drawing is the property of MW Industries. It contains confidential, proprietary information that is MW Industries property. Do not disclose to or duplicate for others except as authorized by MW Industries.