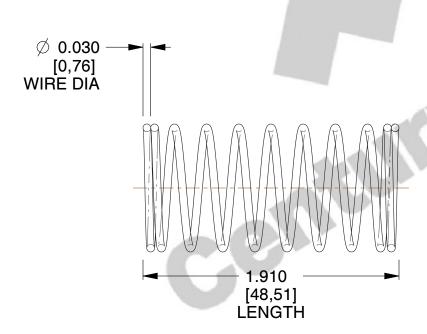

## **NOTES:**

1. Material: Music Wire 2. Finish: Glod Irridite

3. Ends: Closed

4. Total Coils: 10.000

5. Sugg. Max. Deflection: 0.660 (in) 6. Sugg. Max. Load: 2.300 (lbs)

7. All Drawing Dimensions are in Inches [mm]