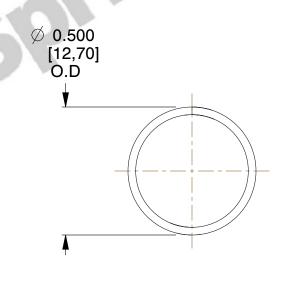

## **NOTES:**

1. Material: Music Wire 2. Finish: Glod Irridite

3. Ends: Closed

4. Total Coils: 10.000

5. Sugg. Max. Deflection: 0.660 (in) 6. Sugg. Max. Load: 2.300 (lbs)

7. All Drawing Dimensions are in Inches [mm]