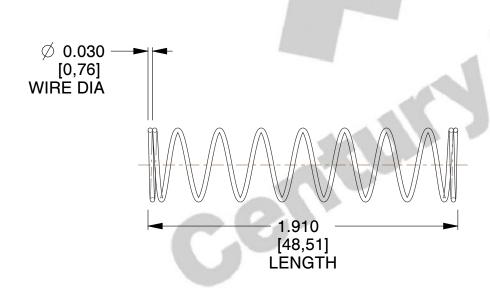

## **NOTES:**

1. Material : Spring Steel 2. Finish : Glod Irridite

3. Ends: Closed

4. Total Coils: 10.000

5. Sugg. Max. Deflection: 0.680 (in) 6. Sugg. Max. Load: 2.300 (lbs)

7. All Drawing Dimensions are in Inches [mm]