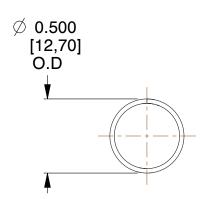

## **NOTES:**

1. Material : Spring Steel 2. Finish : Glod Irridite

3. Ends: Closed

4. Total Coils: 10.000

5. Sugg. Max. Deflection: 0.680 (in) 6. Sugg. Max. Load: 2.300 (lbs)

7. All Drawing Dimensions are in Inches [mm]