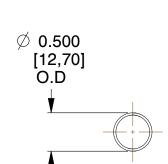

## **NOTES:**

Material : Spring Steel
 Finish : Glod Irridite

3. Ends: Closed

4. Total Coils: 10.000

5. Sugg. Max. Deflection: 2.500 (in)6. Sugg. Max. Load: 2.300 (lbs)

7. All Drawing Dimensions are in Inches [mm]