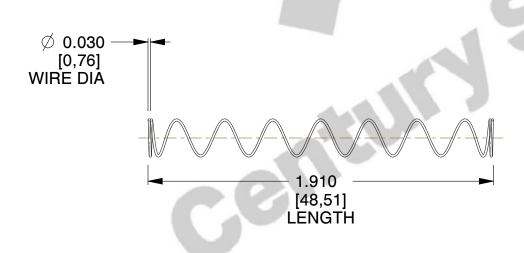

## **NOTES:**

Material : Spring Steel
 Finish : Glod Irridite

3. Ends: Closed

4. Total Coils: 10.000

5. Sugg. Max. Deflection: 2.500 (in)6. Sugg. Max. Load: 2.300 (lbs)

7. All Drawing Dimensions are in Inches [mm]