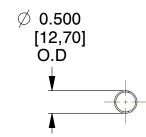

## **NOTES:**

1. Material: Stainless Steel

2. Finish: Glod Irridite

3. Ends: Closed

4. Total Coils: 10.000

5. Sugg. Max. Deflection: 3.900 (in) 6. Sugg. Max. Load : 2.300 (lbs)

7. All Drawing Dimensions are in Inches [mm]

SCALE

0.471

11772

COMPONENT

**COMPRESSION SPRINGS** 

UNIT INCH [mm] SHEET

1 of 1

**SPRINGS**