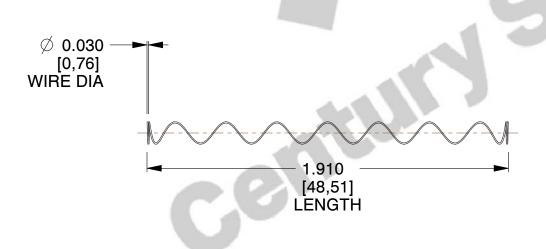

## **NOTES:**

1. Material: Stainless Steel

2. Finish: Glod Irridite

3. Ends: Closed

4. Total Coils: 10.000

5. Sugg. Max. Deflection: 3.900 (in) 6. Sugg. Max. Load : 2.300 (lbs)

7. All Drawing Dimensions are in Inches [mm]

SCALE

0.471

11772

COMPONENT

**COMPRESSION SPRINGS** 

UNIT INCH [mm] SHEET

1 of 1

**SPRINGS**