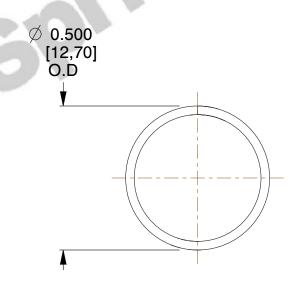

## **NOTES:**

1. Material: Stainless Steel

2. Finish: Glod Irridite

3. Ends: Closed

4. Total Coils: 10.000

5. Sugg. Max. Deflection: 0.670 (in) 6. Sugg. Max. Load: 2.300 (lbs)

7. All Drawing Dimensions are in Inches [mm]