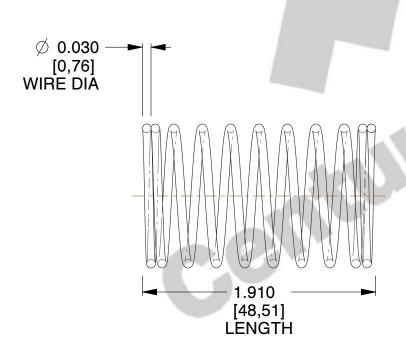

## **NOTES:**

1. Material: Stainless Steel

2. Finish: Glod Irridite

3. Ends: Closed

4. Total Coils: 10.000

5. Sugg. Max. Deflection: 0.670 (in) 6. Sugg. Max. Load: 2.300 (lbs)

7. All Drawing Dimensions are in Inches [mm]