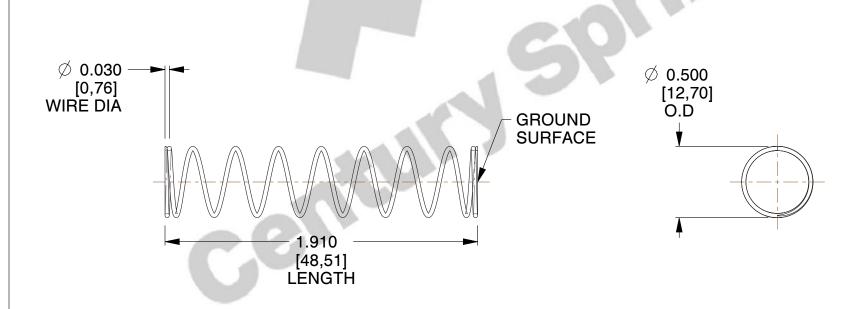

## **NOTES:**

1. Material : Spring Steel 2. Finish : Glod Irridite

3. Ends: Closed and Ground

4. Total Coils: 10.000

5. Sugg. Max. Deflection: 0.820 (in)6. Sugg. Max. Load: 2.300 (lbs)

7. All Drawing Dimensions are in Inches [mm]