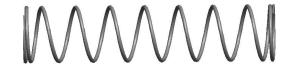

## **NOTES:**

1. Material : Spring Steel 2. Finish : Glod Irridite

3. Ends: Closed and Ground

4. Total Coils: 10.000

5. Sugg. Max. Deflection: 0.820 (in)6. Sugg. Max. Load: 2.300 (lbs)

7. All Drawing Dimensions are in Inches [mm]