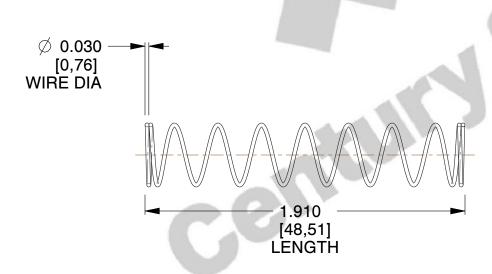

## **NOTES:**

1. Material: Music Wire 2. Finish: Glod Irridite

3. Ends: Closed

4. Total Coils: 10.000

5. Sugg. Max. Deflection: 1.900 (in) 6. Sugg. Max. Load: 2.300 (lbs)

7. All Drawing Dimensions are in Inches [mm]