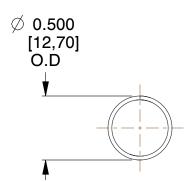

## **NOTES:**

1. Material: Music Wire 2. Finish: Glod Irridite

3. Ends: Closed

4. Total Coils: 10.000

5. Sugg. Max. Deflection: 1.900 (in) 6. Sugg. Max. Load: 2.300 (lbs)

7. All Drawing Dimensions are in Inches [mm]