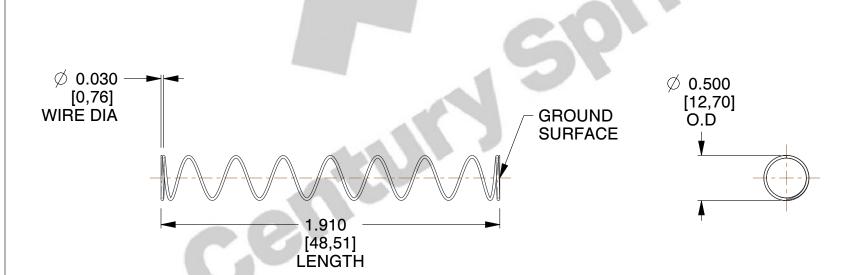

## **NOTES:**

Material : Spring Steel
 Finish : Glod Irridite

3. Ends: Closed and Ground

4. Total Coils: 10.000

5. Sugg. Max. Deflection : 2.200 (in)6. Sugg. Max. Load : 2.300 (lbs)

7. All Drawing Dimensions are in Inches [mm]